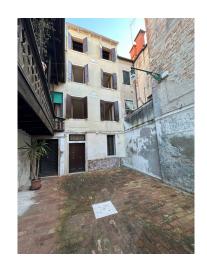

 $Ground\ floor,\ large\ entrance,\ three\ warehouses,\ a\ large\ planted\ garden\ and\ an\ exclusive\ courtyard;$ 

First floor, apartment comprising entrance hall, living room with kitchenette, 2 bedrooms and bathroom with window;

Bright property, with canal view, restored with high quality finishes, featuring large open spaces.

Independent heating, gas and air conditioning.

Newly built septic tanks ideal for tourist accommodation use