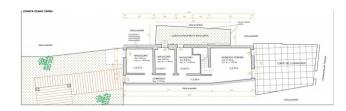

 $Ground\ floor,\ large\ entrance,\ three\ warehouses,\ a\ large\ planted\ garden\ and\ an\ exclusive\ courtyard;$ 

First floor, apartment comprising entrance hall, living room with kitchenette, 2 bedrooms and bathroom with window;

Second floor, apartment comprising entrance hall, living room with kitchenette, 2 bedrooms and bathroom with window;

Third floor, with wooden trusses, apartment comprising entrance hall, kitchen, living room, double bedroom and bathroom with window; Fourth floor, attic.