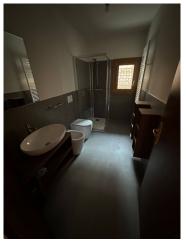

 $Ground\ floor,\ large\ entrance,\ three\ warehouses,\ a\ large\ planted\ garden\ and\ an\ exclusive\ courtyard;$ 

First floor, apartment comprising entrance hall, living room with kitchenette, 2 bedrooms and bathroom with window;

#### **Features**

| Tv Antenna: No   | ADSL Coverage | Cellar           |
|------------------|---------------|------------------|
| Air-Conditioning | Keys: Owner   | Bathroom: Shower |