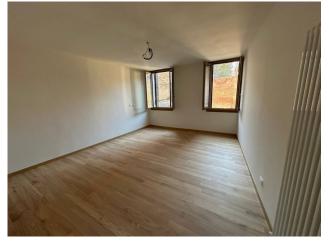

 $Ground\ floor,\ large\ entrance,\ three\ warehouses,\ a\ large\ planted\ garden\ and\ an\ exclusive\ courtyard;$ 

First floor, apartment comprising entrance hall, living room with kitchenette, 2 bedrooms and bathroom with window;

Bright property, with canal view, restored with high quality finishes, featuring large open spaces.

Independent heating, gas and air conditioning.

Newly built septic tanks ideal for tourist accommodation use