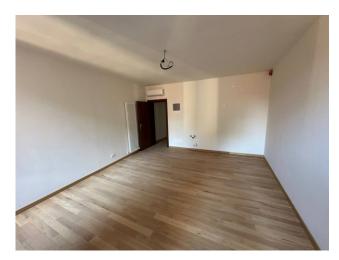

Second floor, apartment comprising entrance hall, living room with kitchenette, 2 bedrooms and bathroom with window;

Third floor, with wooden trusses, apartment comprising entrance hall, kitchen, living room, double bedroom and bathroom with window; Fourth floor, attic.

Bright property, with canal view, restored with high quality finishes, featuring large open spaces.

Independent heating, gas and air conditioning.

Newly built septic tanks ideal for tourist accommodation use