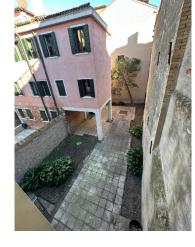

 $Ground\ floor,\ large\ entrance,\ three\ warehouses,\ a\ large\ planted\ garden\ and\ an\ exclusive\ courtyard;$ 

First floor, apartment comprising entrance hall, living room with kitchenette, 2 bedrooms and bathroom with window;

Bright property, with canal view, restored with high quality finishes, featuring large open spaces.

Independent heating, gas and air conditioning.

Newly built septic tanks ideal for tourist accommodation use