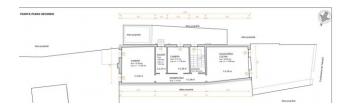

Second floor, apartment comprising entrance hall, living room with kitchenette, 2 bedrooms and bathroom with window;

Third floor, with wooden trusses, apartment comprising entrance hall, kitchen, living room, double bedroom and bathroom with window; Fourth floor, attic.