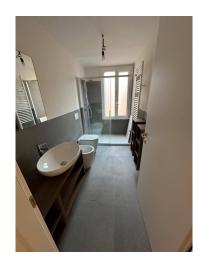

 $Ground\ floor,\ large\ entrance,\ three\ warehouses,\ a\ large\ planted\ garden\ and\ an\ exclusive\ courtyard;$ 

First floor, apartment comprising entrance hall, living room with kitchenette, 2 bedrooms and bathroom with window;

Second floor, apartment comprising entrance hall, living room with kitchenette, 2 bedrooms and bathroom with window;

Third floor, with wooden trusses, apartment comprising entrance hall, kitchen, living room, double bedroom and bathroom with window; Fourth floor, attic.