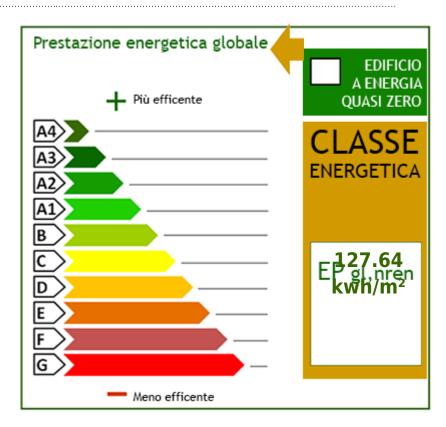

# **Property details**

| Code: SC113                           | Reason: Sale                            |  |
|---------------------------------------|-----------------------------------------|--|
| Typology: House                       | Region: Veneto                          |  |
| Province: Venezia                     | Municipality: Venezia                   |  |
| Area: Santa Croce                     | <b>Price</b> : € 2.000.000 negotiable   |  |
| Surface: 350 square meters            | Bedrooms: 5                             |  |
| Bathrooms: 3                          | Rooms: 14                               |  |
| Conditions: Restored                  | Floor: Multilevel                       |  |
| Number of Floor: 4                    | Independent Heating System: Independent |  |
| Current Conditions: Vacant possession | Garden: Private                         |  |