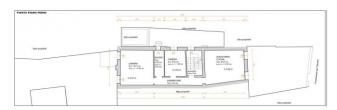

 $Ground\ floor,\ large\ entrance,\ three\ warehouses,\ a\ large\ planted\ garden\ and\ an\ exclusive\ courtyard;$ 

First floor, apartment comprising entrance hall, living room with kitchenette, 2 bedrooms and bathroom with window;

Second floor, apartment comprising entrance hall, living room with kitchenette, 2 bedrooms and bathroom with window;

Third floor, with wooden trusses, apartment comprising entrance hall, kitchen, living room, double bedroom and bathroom with window; Fourth floor, attic.