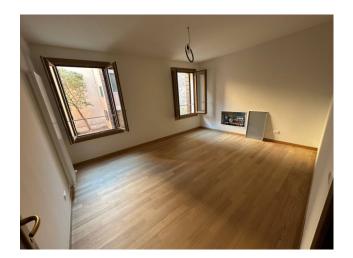

Second floor, apartment comprising entrance hall, living room with kitchenette, 2 bedrooms and bathroom with window;

Third floor, with wooden trusses, apartment comprising entrance hall, kitchen, living room, double bedroom and bathroom with window; Fourth floor, attic.

Bright property, with canal view, restored with high quality finishes, featuring large open spaces.

Independent heating, gas and air conditioning.

Newly built septic tanks ideal for tourist accommodation use