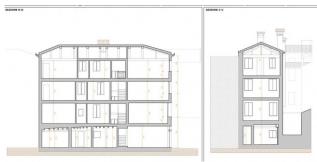

Second floor, apartment comprising entrance hall, living room with kitchenette, 2 bedrooms and bathroom with window;

Third floor, with wooden trusses, apartment comprising entrance hall, kitchen, living room, double bedroom and bathroom with window; Fourth floor, attic.