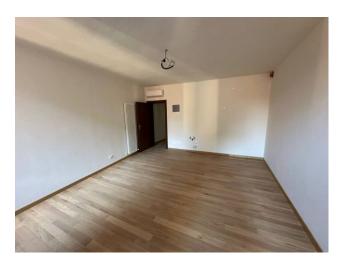

Second floor, apartment comprising entrance hall, living room with kitchenette, 2 bedrooms and bathroom with window;

Third floor, with wooden trusses, apartment comprising entrance hall, kitchen, living room, double bedroom and bathroom with window; Fourth floor, attic.

Bright property, with canal view, restored with high quality finishes, featuring large open spaces.

Independent heating, gas and air conditioning.

Newly built septic tanks ideal for tourist accommodation use