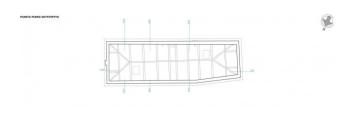

Second floor, apartment comprising entrance hall, living room with kitchenette, 2 bedrooms and bathroom with window;

Third floor, with wooden trusses, apartment comprising entrance hall, kitchen, living room, double bedroom and bathroom with window; Fourth floor, attic.