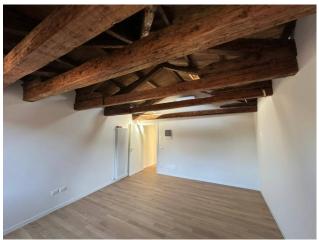

Second floor, apartment comprising entrance hall, living room with kitchenette, 2 bedrooms and bathroom with window;

Third floor, with wooden trusses, apartment comprising entrance hall, kitchen, living room, double bedroom and bathroom with window; Fourth floor, attic.

Bright property, with canal view, restored with high quality finishes, featuring large open spaces.

Independent heating, gas and air conditioning.

Newly built septic tanks ideal for tourist accommodation use