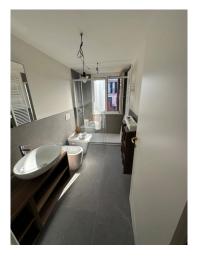

 $Ground\ floor,\ large\ entrance,\ three\ warehouses,\ a\ large\ planted\ garden\ and\ an\ exclusive\ courtyard;$ 

First floor, apartment comprising entrance hall, living room with kitchenette, 2 bedrooms and bathroom with window;

Second floor, apartment comprising entrance hall, living room with kitchenette, 2 bedrooms and bathroom with window;

Third floor, with wooden trusses, apartment comprising entrance hall, kitchen, living room, double bedroom and bathroom with window; Fourth floor, attic.