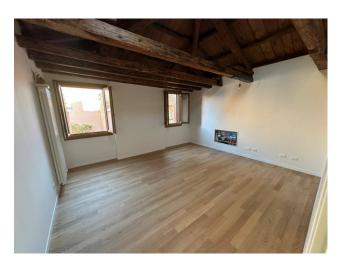

Second floor, apartment comprising entrance hall, living room with kitchenette, 2 bedrooms and bathroom with window;

Third floor, with wooden trusses, apartment comprising entrance hall, kitchen, living room, double bedroom and bathroom with window; Fourth floor, attic.

Bright property, with canal view, restored with high quality finishes, featuring large open spaces.

Independent heating, gas and air conditioning.

Newly built septic tanks ideal for tourist accommodation use