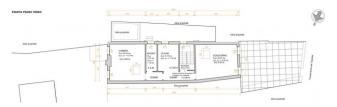

 $Ground\ floor,\ large\ entrance,\ three\ warehouses,\ a\ large\ planted\ garden\ and\ an\ exclusive\ courtyard;$ 

First floor, apartment comprising entrance hall, living room with kitchenette, 2 bedrooms and bathroom with window;