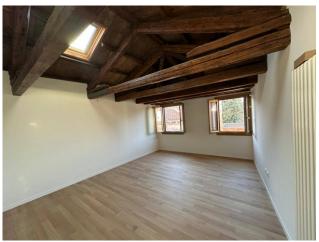

Second floor, apartment comprising entrance hall, living room with kitchenette, 2 bedrooms and bathroom with window;

Third floor, with wooden trusses, apartment comprising entrance hall, kitchen, living room, double bedroom and bathroom with window; Fourth floor, attic.

Bright property, with canal view, restored with high quality finishes, featuring large open spaces.

Independent heating, gas and air conditioning.

Newly built septic tanks ideal for tourist accommodation use