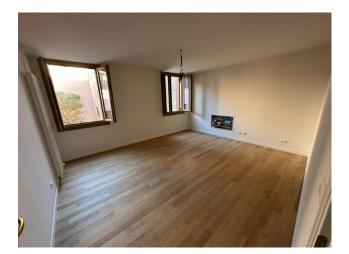

 $Ground\ floor,\ large\ entrance,\ three\ warehouses,\ a\ large\ planted\ garden\ and\ an\ exclusive\ courtyard;$ 

First floor, apartment comprising entrance hall, living room with kitchenette, 2 bedrooms and bathroom with window;

Second floor, apartment comprising entrance hall, living room with kitchenette, 2 bedrooms and bathroom with window;

Third floor, with wooden trusses, apartment comprising entrance hall, kitchen, living room, double bedroom and bathroom with window; Fourth floor, attic.