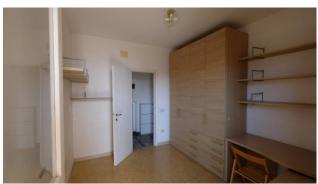

This apartment is in good condition and is composed as follows:

Entrance, kitchenette, living room with balcony, double bedroom with attached wardrobe and laundry room (convertible into a small bathroom), bathroom, two single bedrooms and a terrace.

### **Property details**

Code: LI171 Reason: Sale

Typology: Flat Region: Veneto

| Province: Venezia          | Municipality: Venezia                       |  |  |
|----------------------------|---------------------------------------------|--|--|
| Area: Lido di Venezia      | Price: € 350.000                            |  |  |
| Surface: 100 square meters | Bedrooms: 3                                 |  |  |
| Bathrooms: 1               | Rooms: 8                                    |  |  |
| Conditions: Good           | Floor: 2                                    |  |  |
| Number of Floor: 4         | Independent Heating System: Central Heating |  |  |
| Building Year: 1959        | Current Conditions: Vacant possession       |  |  |
| Balconies: Yes             | Terrace: Yes                                |  |  |
| Kitchen: Kitchenette       |                                             |  |  |