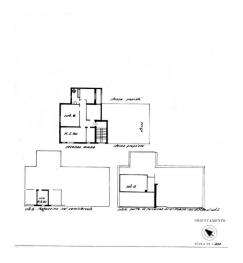

This apartment is in good condition and is composed as follows:

Entrance, kitchenette, living room with balcony, double bedroom with attached wardrobe and laundry room (convertible into a small bathroom), bathroom, two single bedrooms and a terrace.

### **Property details**

Code: LI171 Reason: Sale

Typology: Flat Region: Veneto

| Province: Venezia          | Municipality: Venezia                       |  |  |
|----------------------------|---------------------------------------------|--|--|
| Area: Lido di Venezia      | Price: € 350.000                            |  |  |
| Surface: 100 square meters | Bedrooms: 3                                 |  |  |
| Bathrooms: 1               | Rooms: 8                                    |  |  |
| Conditions: Good           | Floor: 2                                    |  |  |
| Number of Floor: 4         | Independent Heating System: Central Heating |  |  |
| Building Year: 1959        | Current Conditions: Vacant possession       |  |  |
| Balconies: Yes             | Terrace: Yes                                |  |  |
| Kitchen: Kitchenette       |                                             |  |  |