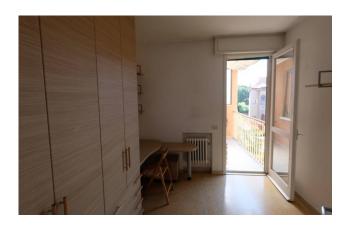

This apartment is in good condition and is composed as follows:

Entrance, kitchenette, living room with balcony, double bedroom with attached wardrobe and laundry room (convertible into a small bathroom), bathroom, two single bedrooms and a terrace.

### **Property details**

Code: LI171 Reason: Sale

Typology: Flat Region: Veneto

| Province: Venezia          | Municipality: Venezia                       |  |  |
|----------------------------|---------------------------------------------|--|--|
| Area: Lido di Venezia      | Price: € 350.000                            |  |  |
| Surface: 100 square meters | Bedrooms: 3                                 |  |  |
| Bathrooms: 1               | Rooms: 8                                    |  |  |
| Conditions: Good           | Floor: 2                                    |  |  |
| Number of Floor: 4         | Independent Heating System: Central Heating |  |  |
| Building Year: 1959        | Current Conditions: Vacant possession       |  |  |
| Balconies: Yes             | Terrace: Yes                                |  |  |
| Kitchen: Kitchenette       |                                             |  |  |