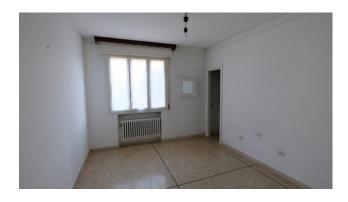

This apartment is in good condition and is composed as follows:

Entrance, kitchenette, living room with balcony, double bedroom with attached wardrobe and laundry room (convertible into a small bathroom), bathroom, two single bedrooms and a terrace.

### **Property details**

Code: LI171 Reason: Sale

Typology: Flat Region: Veneto

| Province: Venezia          | Municipality: Venezia                       |  |  |
|----------------------------|---------------------------------------------|--|--|
| Area: Lido di Venezia      | Price: € 350.000                            |  |  |
| Surface: 100 square meters | Bedrooms: 3                                 |  |  |
| Bathrooms: 1               | Rooms: 8                                    |  |  |
| Conditions: Good           | Floor: 2                                    |  |  |
| Number of Floor: 4         | Independent Heating System: Central Heating |  |  |
| Building Year: 1959        | Current Conditions: Vacant possession       |  |  |
| Balconies: Yes             | Terrace: Yes                                |  |  |
| Kitchen: Kitchenette       |                                             |  |  |