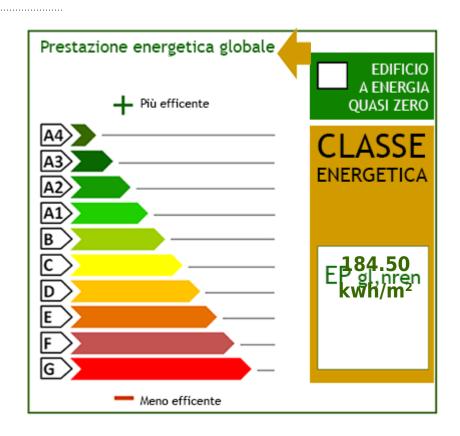

### **Property details**

Code: LI171 Reason: Sale

Typology: Flat Region: Veneto

| Province: Venezia          | Municipality: Venezia                       |  |  |
|----------------------------|---------------------------------------------|--|--|
| Area: Lido di Venezia      | Price: € 350.000                            |  |  |
| Surface: 100 square meters | Bedrooms: 3                                 |  |  |
| Bathrooms: 1               | Rooms: 8                                    |  |  |
| Conditions: Good           | Floor: 2                                    |  |  |
| Number of Floor: 4         | Independent Heating System: Central Heating |  |  |
| Building Year: 1959        | Current Conditions: Vacant possession       |  |  |
| Balconies: Yes             | Terrace: Yes                                |  |  |
| Kitchen: Kitchenette       |                                             |  |  |