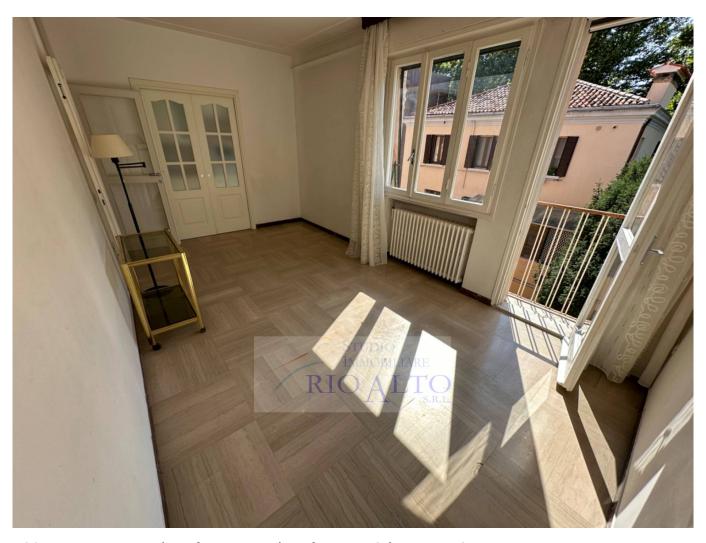

## 100 square meters | Bathrooms: 1 | Bedrooms: 3 | Rooms: 8

VENICE LIDO a few steps from the SANTA MARIA ELISABETTA terminal and the beaches, we are offering you a very central, very bright and airy second floor, with open views but in a very quiet position.

This apartment is in good condition and is composed as follows:

Entrance, kitchenette, living room with balcony, double bedroom with attached wardrobe and laundry room (convertible into a small bathroom), bathroom, two single bedrooms and a terrace.