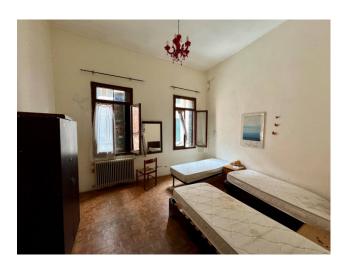

From the living room you reach the eat-in kitchen, but also, via a large corridor, the two largest rooms in the entire property, just over 30 m2 each.

Continuing, another corridor serves as a connection to the other rooms that make up the apartment, and in particular a first double bedroom, the three bathrooms, all with windows, a double bedroom with a windowed walk-in closet, a spacious single bedroom. Owned warehouse on the ground floor. Condominium attic area.