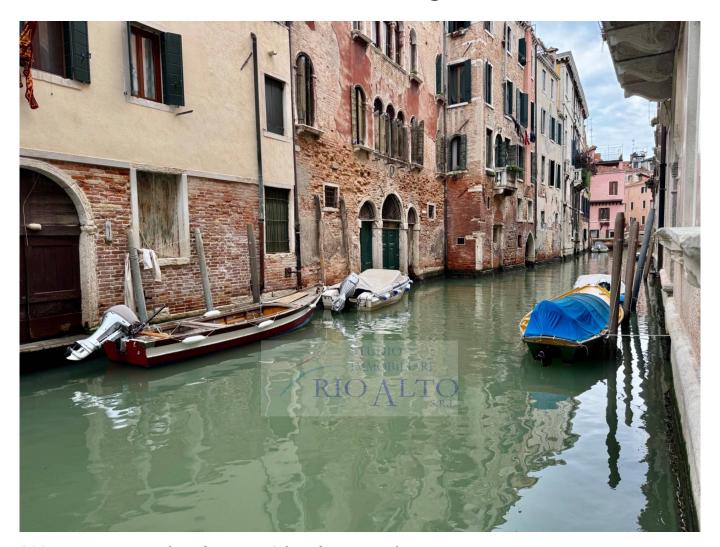

The house is located in the context of a 15th century building, and is accessed via a large communal entrance hall with a water gate overlooking the Rio dei Santi Apostoli.

Entering the property through a large entrance door, you find yourself in the spacious living room, with exposed decorated beams and exit onto a small balcony overlooking an internal courtyard.