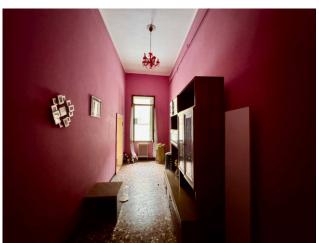

The house is located in the context of a 15th century building, and is accessed via a large communal entrance hall with a water gate overlooking the Rio dei Santi Apostoli.

Entering the property through a large entrance door, you find yourself in the spacious living room, with exposed decorated beams and exit onto a small balcony overlooking an internal courtyard.

From the living room you reach the eat-in kitchen, but also, via a large corridor, the two largest rooms in the entire property, just over 30 m2 each.

Continuing, another corridor serves as a connection to the other rooms that make up the apartment, and in particular a first double bedroom, the three bathrooms, all with windows, a double bedroom with a windowed walk-in closet, a spacious single bedroom. Owned warehouse on the ground floor. Condominium attic area.