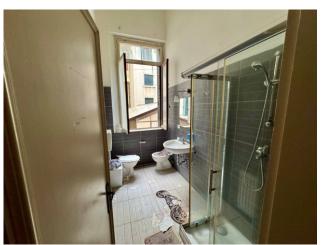

From the living room you reach the eat-in kitchen, but also, via a large corridor, the two largest rooms in the entire property, just over 30 m2 each.

Continuing, another corridor serves as a connection to the other rooms that make up the apartment, and in particular a first double bedroom, the three bathrooms, all with windows, a double bedroom with a windowed walk-in closet, a spacious single bedroom. Owned warehouse on the ground floor. Condominium attic area.

#### **Features**

| Tv Antenna: No                          | ADSL Coverage   | Cellar: 8 m <sup>2</sup> |
|-----------------------------------------|-----------------|--------------------------|
| *************************************** |                 |                          |
| Keys: No                                | Ceiling Heights | Bathroom: Shower         |