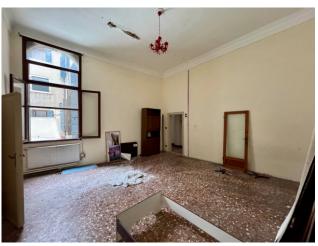

## 260 square meters | Bathrooms: 3 | Bedrooms: 5 | Rooms: 7

VENICE, 5 minutes from RIALTO and a few steps from Campo SS. APOSTOLI, we offer a portion of a large noble first floor, with 4.2 metre high ceilings, to be restored, with excellent potential.

The house is located in the context of a 15th century building, and is accessed via a large communal entrance hall with a water gate overlooking the Rio dei Santi Apostoli.

Entering the property through a large entrance door, you find yourself in the spacious living room, with exposed decorated beams and exit onto a small balcony overlooking an internal courtyard.

From the living room you reach the eat-in kitchen, but also, via a large corridor, the two largest rooms in the entire property, just over 30 m2 each.

Continuing, another corridor serves as a connection to the other rooms that make up the apartment, and in particular a first double bedroom, the three bathrooms, all with windows, a double bedroom with a windowed walk-in closet, a spacious single bedroom. Owned warehouse on the ground floor. Condominium attic area.