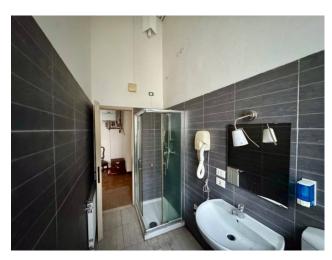

From the living room you reach the eat-in kitchen, but also, via a large corridor, the two largest rooms in the entire property, just over 30 m2 each.

Continuing, another corridor serves as a connection to the other rooms that make up the apartment, and in particular a first double bedroom, the three bathrooms, all with windows, a double bedroom with a windowed walk-in closet, a spacious single bedroom. Owned warehouse on the ground floor. Condominium attic area.

#### **Features**

| Tv Antenna: No                          | ADSL Coverage   | Cellar: 8 m <sup>2</sup> |
|-----------------------------------------|-----------------|--------------------------|
| *************************************** |                 |                          |
| Keys: No                                | Ceiling Heights | Bathroom: Shower         |