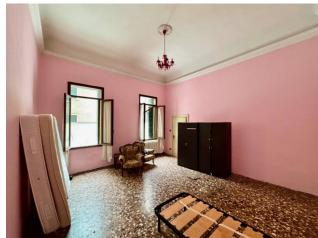

## 260 square meters | Bathrooms: 3 | Bedrooms: 5 | Rooms: 7

VENICE, 5 minutes from RIALTO and a few steps from Campo SS. APOSTOLI, we offer a portion of a large noble first floor, with 4.2 metre high ceilings, to be restored, with excellent potential.

The house is located in the context of a 15th century building, and is accessed via a large communal entrance hall with a water gate overlooking the Rio dei Santi Apostoli.

Entering the property through a large entrance door, you find yourself in the spacious living room, with exposed decorated beams and exit onto a small balcony overlooking an internal courtyard.

From the living room you reach the eat-in kitchen, but also, via a large corridor, the two largest rooms in the entire property, just over 30 m2 each.

Continuing, another corridor serves as a connection to the other rooms that make up the apartment, and in particular a first double bedroom, the three bathrooms, all with windows, a double bedroom with a windowed walk-in closet, a spacious single bedroom. Owned warehouse on the ground floor. Condominium attic area.