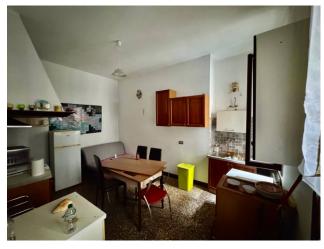

From the living room you reach the eat-in kitchen, but also, via a large corridor, the two largest rooms in the entire property, just over 30 m2 each.

Continuing, another corridor serves as a connection to the other rooms that make up the apartment, and in particular a first double bedroom, the three bathrooms, all with windows, a double bedroom with a windowed walk-in closet, a spacious single bedroom. Owned warehouse on the ground floor. Condominium attic area.

### **Property details**

Typology: Flat

Code: CG339 Reason: Sale

Region: Veneto

Province: Venezia Municipality: Venezia Area: Cannaregio **Price**: € 695.000 Surface: 260 square meters Bedrooms: 5 Bathrooms: 3 Rooms: 7 Conditions: Be Restored Floor: 1 Number of Floor: 4 Independent Heating System: Independent **Building Year**: 1500 **Current Conditions**: Vacant possession **Condominium Fee**: € 50 **Balconies**: Yes, 1 square meters Kitchen: Eat-in-Kitchen