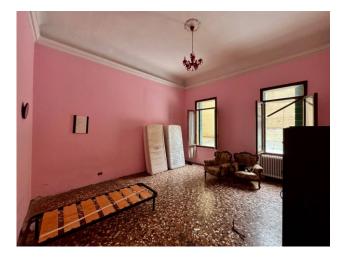

The house is located in the context of a 15th century building, and is accessed via a large communal entrance hall with a water gate overlooking the Rio dei Santi Apostoli.

Entering the property through a large entrance door, you find yourself in the spacious living room, with exposed decorated beams and exit onto a small balcony overlooking an internal courtyard.

From the living room you reach the eat-in kitchen, but also, via a large corridor, the two largest rooms in the entire property, just over 30 m2 each.

Continuing, another corridor serves as a connection to the other rooms that make up the apartment, and in particular a first double bedroom, the three bathrooms, all with windows, a double bedroom with a windowed walk-in closet, a spacious single bedroom. Owned warehouse on the ground floor. Condominium attic area.