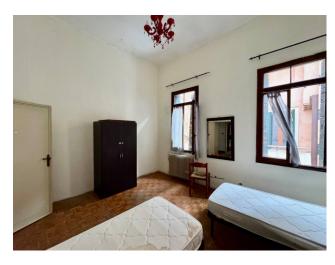

From the living room you reach the eat-in kitchen, but also, via a large corridor, the two largest rooms in the entire property, just over 30 m2 each.

Continuing, another corridor serves as a connection to the other rooms that make up the apartment, and in particular a first double bedroom, the three bathrooms, all with windows, a double bedroom with a windowed walk-in closet, a spacious single bedroom. Owned warehouse on the ground floor. Condominium attic area.