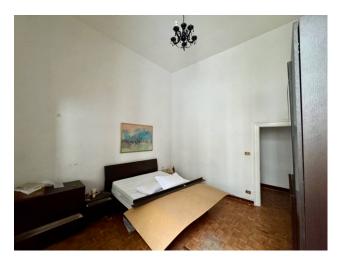

From the living room you reach the eat-in kitchen, but also, via a large corridor, the two largest rooms in the entire property, just over 30 m2 each.

Continuing, another corridor serves as a connection to the other rooms that make up the apartment, and in particular a first double bedroom, the three bathrooms, all with windows, a double bedroom with a windowed walk-in closet, a spacious single bedroom. Owned warehouse on the ground floor. Condominium attic area.