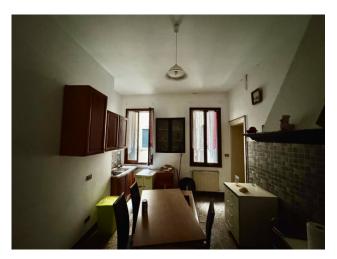

From the living room you reach the eat-in kitchen, but also, via a large corridor, the two largest rooms in the entire property, just over 30 m2 each.

Continuing, another corridor serves as a connection to the other rooms that make up the apartment, and in particular a first double bedroom, the three bathrooms, all with windows, a double bedroom with a windowed walk-in closet, a spacious single bedroom. Owned warehouse on the ground floor. Condominium attic area.

### **Property details**

Typology: Flat

Code: CG339 Reason: Sale

Region: Veneto

Province: Venezia Municipality: Venezia Area: Cannaregio **Price**: € 695.000 Surface: 260 square meters Bedrooms: 5 Bathrooms: 3 Rooms: 7 Conditions: Be Restored Floor: 1 Number of Floor: 4 Independent Heating System: Independent **Building Year**: 1500 **Current Conditions**: Vacant possession **Condominium Fee**: € 50 **Balconies**: Yes, 1 square meters Kitchen: Eat-in-Kitchen