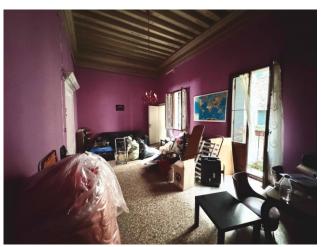

The house is located in the context of a 15th century building, and is accessed via a large communal entrance hall with a water gate overlooking the Rio dei Santi Apostoli.

Entering the property through a large entrance door, you find yourself in the spacious living room, with exposed decorated beams and exit onto a small balcony overlooking an internal courtyard.

From the living room you reach the eat-in kitchen, but also, via a large corridor, the two largest rooms in the entire property, just over 30 m2 each.

Continuing, another corridor serves as a connection to the other rooms that make up the apartment, and in particular a first double bedroom, the three bathrooms, all with windows, a double bedroom with a windowed walk-in closet, a spacious single bedroom. Owned warehouse on the ground floor. Condominium attic area.