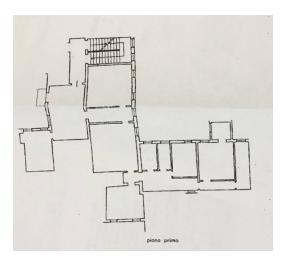

The house is located in the context of a 15th century building, and is accessed via a large communal entrance hall with a water gate overlooking the Rio dei Santi Apostoli.

Entering the property through a large entrance door, you find yourself in the spacious living room, with exposed decorated beams and exit onto a small balcony overlooking an internal courtyard.

From the living room you reach the eat-in kitchen, but also, via a large corridor, the two largest rooms in the entire property, just over 30 m2 each.

Continuing, another corridor serves as a connection to the other rooms that make up the apartment, and in particular a first double bedroom, the three bathrooms, all with windows, a double bedroom with a windowed walk-in closet, a spacious single bedroom. Owned warehouse on the ground floor. Condominium attic area.