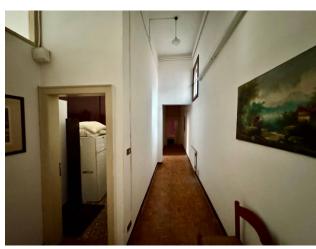

The house is located in the context of a 15th century building, and is accessed via a large communal entrance hall with a water gate overlooking the Rio dei Santi Apostoli.

Entering the property through a large entrance door, you find yourself in the spacious living room, with exposed decorated beams and exit onto a small balcony overlooking an internal courtyard.

From the living room you reach the eat-in kitchen, but also, via a large corridor, the two largest rooms in the entire property, just over 30 m2 each.

Continuing, another corridor serves as a connection to the other rooms that make up the apartment, and in particular a first double bedroom, the three bathrooms, all with windows, a double bedroom with a windowed walk-in closet, a spacious single bedroom. Owned warehouse on the ground floor. Condominium attic area.