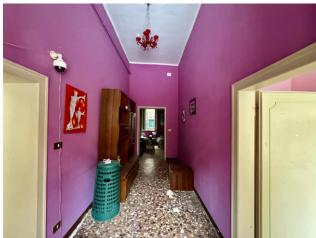

The house is located in the context of a 15th century building, and is accessed via a large communal entrance hall with a water gate overlooking the Rio dei Santi Apostoli.

Entering the property through a large entrance door, you find yourself in the spacious living room, with exposed decorated beams and exit onto a small balcony overlooking an internal courtyard.

From the living room you reach the eat-in kitchen, but also, via a large corridor, the two largest rooms in the entire property, just over 30 m2 each.

Continuing, another corridor serves as a connection to the other rooms that make up the apartment, and in particular a first double bedroom, the three bathrooms, all with windows, a double bedroom with a windowed walk-in closet, a spacious single bedroom. Owned warehouse on the ground floor. Condominium attic area.