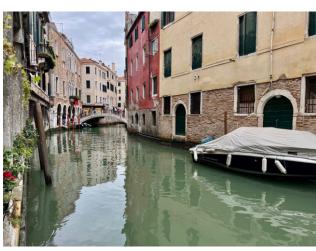

The house is located in the context of a 15th century building, and is accessed via a large communal entrance hall with a water gate overlooking the Rio dei Santi Apostoli.

Entering the property through a large entrance door, you find yourself in the spacious living room, with exposed decorated beams and exit onto a small balcony overlooking an internal courtyard.

## **Nearby**

| Gyms              | Spa                 | Soccer Fields      | Fitness Centers  |
|-------------------|---------------------|--------------------|------------------|
| Sports Complex    | Bike Lanes          | Playgrounds        | Railway Station  |
| Public Transport  | Kindergarten        | Elementary Schools | Schools          |
| High Schools      | Cafe                | Post Offices       | Shopping Centers |
| Municipal Offices | Vaporetto Proximity | Canal Proximity    |                  |