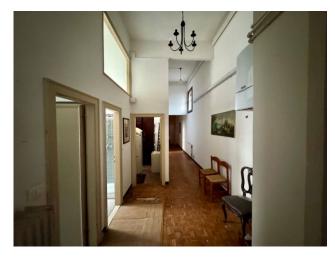

From the living room you reach the eat-in kitchen, but also, via a large corridor, the two largest rooms in the entire property, just over 30 m2 each.

Continuing, another corridor serves as a connection to the other rooms that make up the apartment, and in particular a first double bedroom, the three bathrooms, all with windows, a double bedroom with a windowed walk-in closet, a spacious single bedroom. Owned warehouse on the ground floor. Condominium attic area.