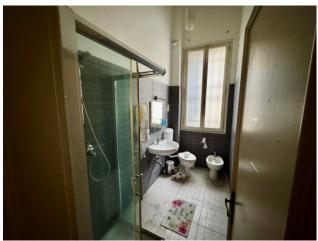

From the living room you reach the eat-in kitchen, but also, via a large corridor, the two largest rooms in the entire property, just over 30 m2 each.

Continuing, another corridor serves as a connection to the other rooms that make up the apartment, and in particular a first double bedroom, the three bathrooms, all with windows, a double bedroom with a windowed walk-in closet, a spacious single bedroom. Owned warehouse on the ground floor. Condominium attic area.

#### **Features**

| Tv Antenna: No                          | ADSL Coverage   | Cellar: 8 m <sup>2</sup> |
|-----------------------------------------|-----------------|--------------------------|
| *************************************** |                 |                          |
| Keys: No                                | Ceiling Heights | Bathroom: Shower         |