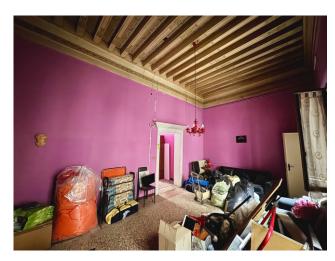

The house is located in the context of a 15th century building, and is accessed via a large communal entrance hall with a water gate overlooking the Rio dei Santi Apostoli.

Entering the property through a large entrance door, you find yourself in the spacious living room, with exposed decorated beams and exit onto a small balcony overlooking an internal courtyard.