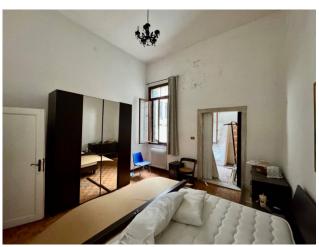

From the living room you reach the eat-in kitchen, but also, via a large corridor, the two largest rooms in the entire property, just over 30 m2 each.

Continuing, another corridor serves as a connection to the other rooms that make up the apartment, and in particular a first double bedroom, the three bathrooms, all with windows, a double bedroom with a windowed walk-in closet, a spacious single bedroom. Owned warehouse on the ground floor. Condominium attic area.