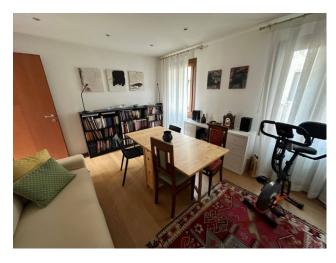

Entering from a very quiet street, going up some very easy stairs, in excellent condition, through a security door we will enter a very bright entrance hall followed by an open kitchen overlooking the roofs, two large rooms (currently configured as a living room and double bedroom), an ante-bathroom used as a laundry/storage room and finally a windowed bathroom with shower.