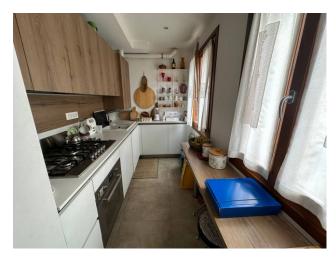

Entering from a very quiet street, going up some very easy stairs, in excellent condition, through a security door we will enter a very bright entrance hall followed by an open kitchen overlooking the roofs, two large rooms (currently configured as a living room and double bedroom), an ante-bathroom used as a laundry/storage room and finally a windowed bathroom with shower.

### **Property details**

 Code: CG340
 Reason: Sale

 Typology: Flat
 Region: Veneto

Province: VeneziaMunicipality: VeneziaArea: CannaregioPrice: € 350.000Surface: 70 square metersBedrooms: 2Bathrooms: 1Rooms: 4Conditions: ExcellentFloor: 2Independent Heating System: IndependentCurrent Conditions: Vacant possessionKitchen: Open-Plan Kitchen