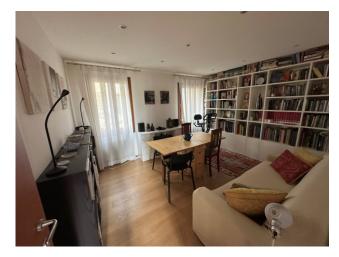

Entering from a very quiet street, going up some very easy stairs, in excellent condition, through a security door we will enter a very bright entrance hall followed by an open kitchen overlooking the roofs, two large rooms (currently configured as a living room and double bedroom), an ante-bathroom used as a laundry/storage room and finally a windowed bathroom with shower.