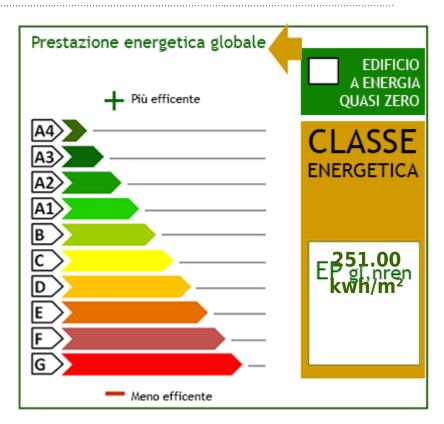

€ 350.000Surface: 70 square metersBedrooms: 2Bathrooms: 1Rooms: 4Conditions: ExcellentFloor: 2Independent Heating System: IndependentCurrent Conditions: Vacant possessionKitchen: Open-Plan Kitchen

.....

#### **Features**

Tv Antenna: No Cellar Ceiling Heights

Bathroom: Shower

#### Nearby

| Gyms              | Spa                 | Soccer Fields      | Fitness Centers  |
|-------------------|---------------------|--------------------|------------------|
| Sports Complex    | Bike Lanes          | Playgrounds        | Railway Station  |
| Public Transport  | Kindergarten        | Elementary Schools | Schools          |
| High Schools      | Cafe                | Post Offices       | Shopping Centers |
| Municipal Offices | Vaporetto Proximity | Canal Proximity    |                  |