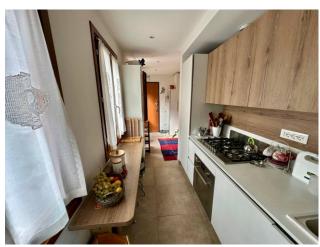

Entering from a very quiet street, going up some very easy stairs, in excellent condition, through a security door we will enter a very bright entrance hall followed by an open kitchen overlooking the roofs, two large rooms (currently configured as a living room and double bedroom), an ante-bathroom used as a laundry/storage room and finally a windowed bathroom with shower.

### **Property details**

 Code: CG340
 Reason: Sale

 Typology: Flat
 Region: Veneto

Province: VeneziaMunicipality: VeneziaArea: CannaregioPrice: € 350.000Surface: 70 square metersBedrooms: 2Bathrooms: 1Rooms: 4Conditions: ExcellentFloor: 2Independent Heating System: IndependentCurrent Conditions: Vacant possessionKitchen: Open-Plan Kitchen