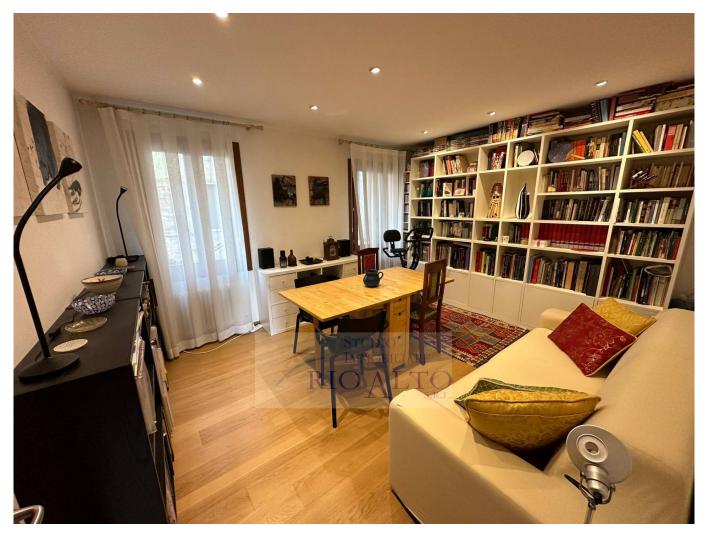

## 70 square meters | Bathrooms: 1 | Bedrooms: 2 | Rooms: 4

VENICE, between CANNAREGIO and CASTELLO, a few steps from Campo SS.Giovanni e Paolo, Santa Maria Nova and the f.te Nove, in a small building completely restored even in the common areas, we are offering you a bright second floor, restored with quality finishes. The composition is as follows:

Entering from a very quiet street, going up some very easy stairs, in excellent condition, through a security door we will enter a very bright entrance hall followed by an open kitchen overlooking the roofs, two large rooms (currently configured as a living room and double bedroom), an ante-bathroom used as a laundry/storage room and finally a windowed bathroom with shower.