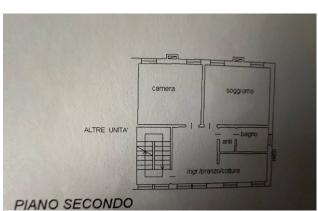

## 70 square meters | Bathrooms: 1 | Bedrooms: 2 | Rooms: 4

VENICE, between CANNAREGIO and CASTELLO, a few steps from Campo SS.Giovanni e Paolo, Santa Maria Nova and the f.te Nove, in a small building completely restored even in the common areas, we are offering you a bright second floor, restored with quality finishes. The composition is as follows:

Entering from a very quiet street, going up some very easy stairs, in excellent condition, through a security door we will enter a very bright entrance hall followed by an open kitchen overlooking the roofs, two large rooms (currently configured as a living room and double bedroom), an ante-bathroom used as a laundry/storage room and finally a windowed bathroom with shower.