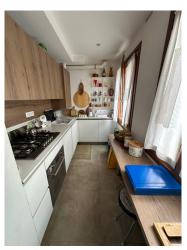

Entering from a very quiet street, going up some very easy stairs, in excellent condition, through a security door we will enter a very bright entrance hall followed by an open kitchen overlooking the roofs, two large rooms (currently configured as a living room and double bedroom), an ante-bathroom used as a laundry/storage room and finally a windowed bathroom with shower.

### **Property details**

 Code: CG340
 Reason: Sale

 Typology: Flat
 Region: Veneto

Province: VeneziaMunicipality: VeneziaArea: CannaregioPrice: € 350.000Surface: 70 square metersBedrooms: 2Bathrooms: 1Rooms: 4Conditions: ExcellentFloor: 2Independent Heating System: IndependentCurrent Conditions: Vacant possessionKitchen: Open-Plan Kitchen