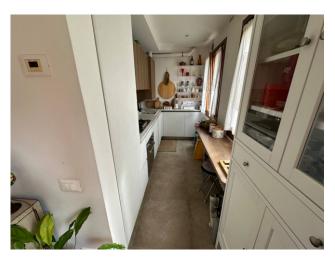

Entering from a very quiet street, going up some very easy stairs, in excellent condition, through a security door we will enter a very bright entrance hall followed by an open kitchen overlooking the roofs, two large rooms (currently configured as a living room and double bedroom), an ante-bathroom used as a laundry/storage room and finally a windowed bathroom with shower.

### **Property details**

 Code: CG340
 Reason: Sale

 Typology: Flat
 Region: Veneto

Province: VeneziaMunicipality: VeneziaArea: CannaregioPrice: € 350.000Surface: 70 square metersBedrooms: 2Bathrooms: 1Rooms: 4Conditions: ExcellentFloor: 2Independent Heating System: IndependentCurrent Conditions: Vacant possessionKitchen: Open-Plan Kitchen