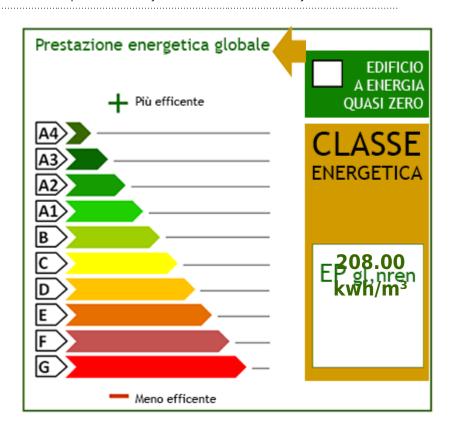

#### **Features**

| Tv Antenna: Condominium | ADSL Coverage   | Air-Conditioning |
|-------------------------|-----------------|------------------|
| Keys: Yes               | Ceiling Heights | Bathroom: Shower |