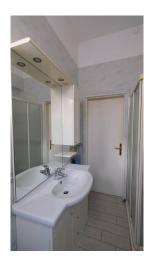

The house, generally in good condition, but in need of a refresh, is composed of: entrance, dining room with adjacent kitchenette and closet, two large bedrooms, bathroom with window. Independent heating.

#### **Features**

| Tv Antenna: Condominium | ADSL Coverage   | Air-Conditioning |
|-------------------------|-----------------|------------------|
| Keys: Yes               | Ceiling Heights | Bathroom: Shower |