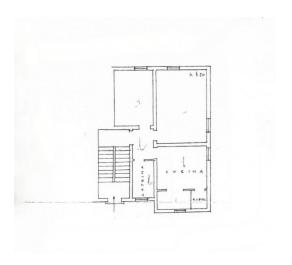

The house, generally in good condition, but in need of a refresh, is composed of: entrance, dining room with adjacent kitchenette and closet, two large bedrooms, bathroom with window. Independent heating.