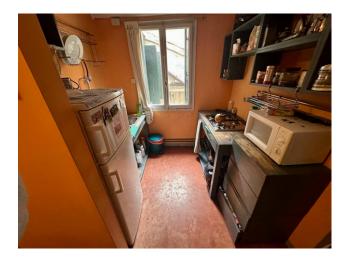

## 80 square meters | Bathrooms: 1 | Bedrooms: 2 | Rooms: 6

VENICE CANNAREGIO, CAMPO SS.APOSTOLI, we are offering you a bright top floor (third) with a view of the campo. The apartment, very convenient to services and shops in the area, is currently habitable but requires modernization work. The numerous windows offer light and an enviable panoramic view, in terms of distribution of the rooms it is composed as follows: entrance, kitchen, living/dining room, 2 bedrooms, attic, mezzanine and bathroom.

Bathrooms: 1 Rooms: 6

Conditions: Not-Bad Floor: 3

Independent Heating System: Independent Current Conditions: Vacant possession

Kitchen: Kitchenette