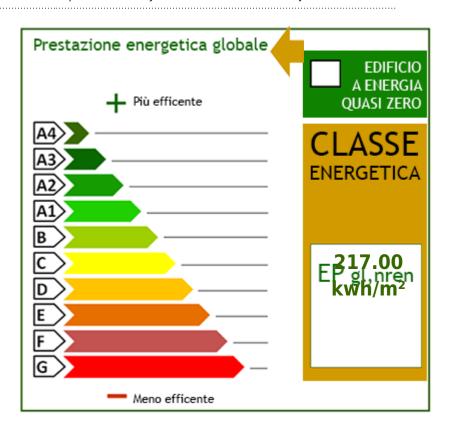

Surface**: 80 square meters **Bedrooms**: 2

Bathrooms: 1 Rooms: 6

Conditions: Not-Bad Floor: 3

Independent Heating System: Independent Current Conditions: Vacant possession

Kitchen: Kitchenette

#### **Features**

Tv Antenna: No Air-Conditioning Keys: Owner

Bathroom: Bath tub

### Nearby

| Gyms              | Spa                 | Soccer Fields      | Fitness Centers  |
|-------------------|---------------------|--------------------|------------------|
| Sports Complex    | Bike Lanes          | Playgrounds        | Railway Station  |
| Public Transport  | Kindergarten        | Elementary Schools | Schools          |
| High Schools      | Cafe                | Post Offices       | Shopping Centers |
| Municipal Offices | Vaporetto Proximity | Canal Proximity    |                  |