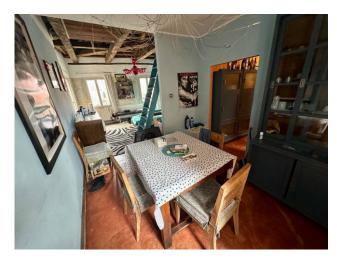

## 80 square meters | Bathrooms: 1 | Bedrooms: 2 | Rooms: 6

VENICE CANNAREGIO, CAMPO SS.APOSTOLI, we are offering you a bright top floor (third) with a view of the campo. The apartment, very convenient to services and shops in the area, is currently habitable but requires modernization work. The numerous windows offer light and an enviable panoramic view, in terms of distribution of the rooms it is composed as follows: entrance, kitchen, living/dining room, 2 bedrooms, attic, mezzanine and bathroom.