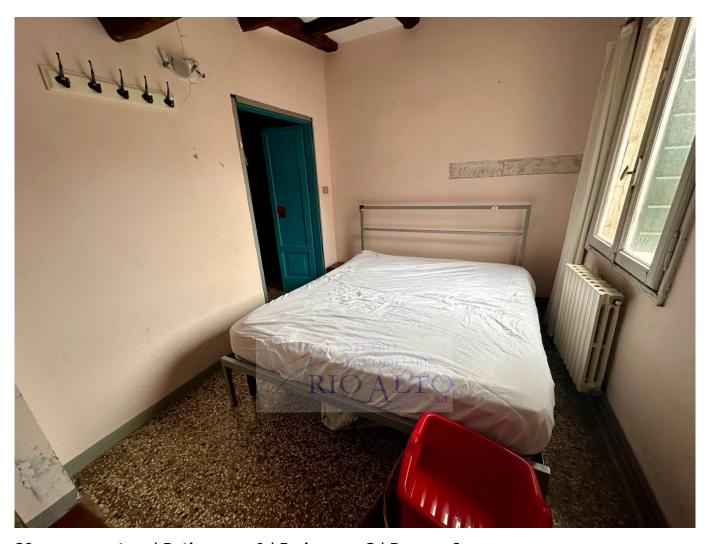

## 80 square meters | Bathrooms: 1 | Bedrooms: 2 | Rooms: 6

VENICE CANNAREGIO, CAMPO SS.APOSTOLI, we are offering you a bright top floor (third) with a view of the campo. The apartment, very convenient to services and shops in the area, is currently habitable but requires modernization work. The numerous windows offer light and an enviable panoramic view, in terms of distribution of the rooms it is composed as follows: entrance, kitchen, living/dining room, 2 bedrooms, attic, mezzanine and bathroom.