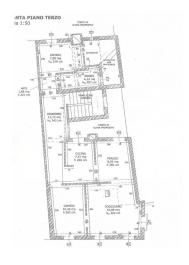

## 80 square meters | Bathrooms: 1 | Bedrooms: 2 | Rooms: 6

VENICE CANNAREGIO, CAMPO SS.APOSTOLI, we are offering you a bright top floor (third) with a view of the campo. The apartment, very convenient to services and shops in the area, is currently habitable but requires modernization work. The numerous windows offer light and an enviable panoramic view, in terms of distribution of the rooms it is composed as follows: entrance, kitchen, living/dining room, 2 bedrooms, attic, mezzanine and bathroom.