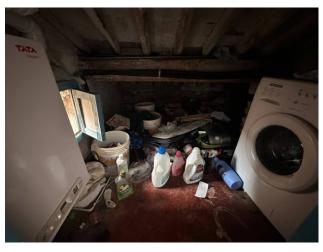

## 80 square meters | Bathrooms: 1 | Bedrooms: 2 | Rooms: 6

VENICE CANNAREGIO, CAMPO SS.APOSTOLI, we are offering you a bright top floor (third) with a view of the campo. The apartment, very convenient to services and shops in the area, is currently habitable but requires modernization work. The numerous windows offer light and an enviable panoramic view, in terms of distribution of the rooms it is composed as follows: entrance, kitchen, living/dining room, 2 bedrooms, attic, mezzanine and bathroom.

Bathrooms: 1 Rooms: 6

Conditions: Not-Bad Floor: 3

Independent Heating System: Independent Current Conditions: Vacant possession

Kitchen: Kitchenette