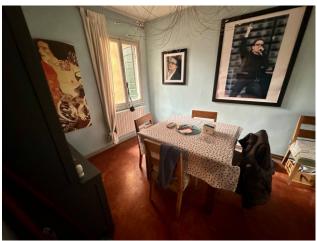

## 80 square meters | Bathrooms: 1 | Bedrooms: 2 | Rooms: 6

VENICE CANNAREGIO, CAMPO SS.APOSTOLI, we are offering you a bright top floor (third) with a view of the campo. The apartment, very convenient to services and shops in the area, is currently habitable but requires modernization work. The numerous windows offer light and an enviable panoramic view, in terms of distribution of the rooms it is composed as follows: entrance, kitchen, living/dining room, 2 bedrooms, attic, mezzanine and bathroom.