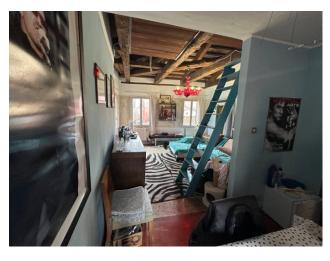

## 80 square meters | Bathrooms: 1 | Bedrooms: 2 | Rooms: 6

VENICE CANNAREGIO, CAMPO SS.APOSTOLI, we are offering you a bright top floor (third) with a view of the campo. The apartment, very convenient to services and shops in the area, is currently habitable but requires modernization work. The numerous windows offer light and an enviable panoramic view, in terms of distribution of the rooms it is composed as follows: entrance, kitchen, living/dining room, 2 bedrooms, attic, mezzanine and bathroom.