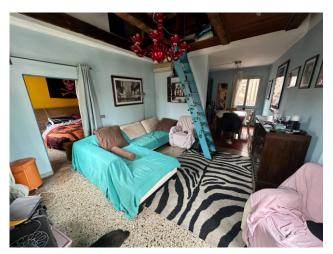

## 80 square meters | Bathrooms: 1 | Bedrooms: 2 | Rooms: 6

VENICE CANNAREGIO, CAMPO SS.APOSTOLI, we are offering you a bright top floor (third) with a view of the campo. The apartment, very convenient to services and shops in the area, is currently habitable but requires modernization work. The numerous windows offer light and an enviable panoramic view, in terms of distribution of the rooms it is composed as follows: entrance, kitchen, living/dining room, 2 bedrooms, attic, mezzanine and bathroom.