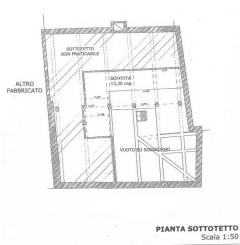

## 80 square meters | Bathrooms: 1 | Bedrooms: 2 | Rooms: 6

VENICE CANNAREGIO, CAMPO SS.APOSTOLI, we are offering you a bright top floor (third) with a view of the campo. The apartment, very convenient to services and shops in the area, is currently habitable but requires modernization work. The numerous windows offer light and an enviable panoramic view, in terms of distribution of the rooms it is composed as follows: entrance, kitchen, living/dining room, 2 bedrooms, attic, mezzanine and bathroom.