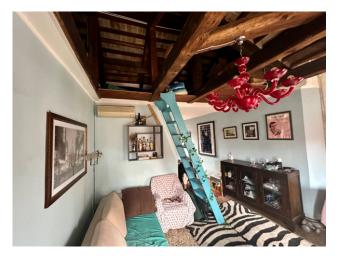

## 80 square meters | Bathrooms: 1 | Bedrooms: 2 | Rooms: 6

VENICE CANNAREGIO, CAMPO SS.APOSTOLI, we are offering you a bright top floor (third) with a view of the campo. The apartment, very convenient to services and shops in the area, is currently habitable but requires modernization work. The numerous windows offer light and an enviable panoramic view, in terms of distribution of the rooms it is composed as follows: entrance, kitchen, living/dining room, 2 bedrooms, attic, mezzanine and bathroom.