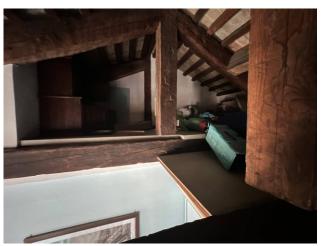

## 80 square meters | Bathrooms: 1 | Bedrooms: 2 | Rooms: 6

VENICE CANNAREGIO, CAMPO SS.APOSTOLI, we are offering you a bright top floor (third) with a view of the campo. The apartment, very convenient to services and shops in the area, is currently habitable but requires modernization work. The numerous windows offer light and an enviable panoramic view, in terms of distribution of the rooms it is composed as follows: entrance, kitchen, living/dining room, 2 bedrooms, attic, mezzanine and bathroom.