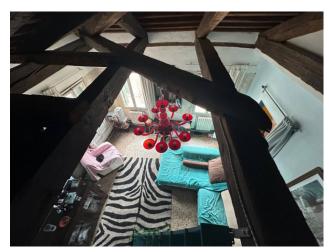

## 80 square meters | Bathrooms: 1 | Bedrooms: 2 | Rooms: 6

VENICE CANNAREGIO, CAMPO SS.APOSTOLI, we are offering you a bright top floor (third) with a view of the campo. The apartment, very convenient to services and shops in the area, is currently habitable but requires modernization work. The numerous windows offer light and an enviable panoramic view, in terms of distribution of the rooms it is composed as follows: entrance, kitchen, living/dining room, 2 bedrooms, attic, mezzanine and bathroom.